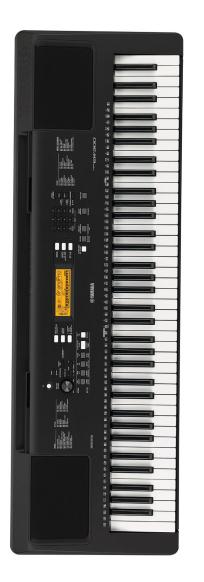

Yamaha PSR-EW310 Keyboard only \$289.99 + tax \$50.00 off for enrolled students. In stock only, while supplies last.